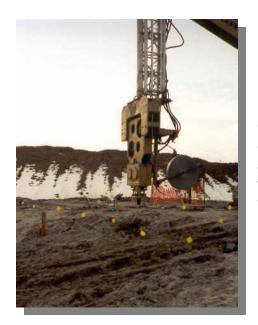

#### **EQUIPMENT**

At A.D.S. we use the newest patented technology in the world. Our equipment will and has proven itself by installing millions of feet of wick drain from depths from 60 feet up to 150 feet, and we can do any depth necessary.

Our equipment is statically driven as well as vibratory adapted to give us the ability to provide the most powerful wick rig in the United States.

The equipment delivers an unmatched 500 ton per square foot of driving force, combining static and dynamic forces to penetrate the stiff underlying striates eliminating the need to auger or drill in most soil conditions.