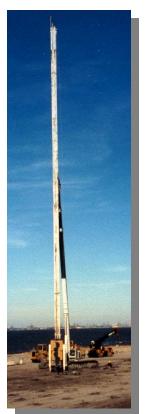

#### **EQUIPMENT**

At A.D.S. we use the newest patented technology in the world. Our equipment will and has proven itself by installing millions of feet of wick drain from depths from 60 feet up to 150 feet, and we can do any depth necessary.

Our equipment is statically driven as well as vibratory adapted to give us the ability to provide the most powerful wick rig in the United States.

The equipment delivers an unmatched 500 ton per square foot of driving force, combining static and dynamic forces to penetrate the stiff underlying striates eliminating the need to auger or drill in most soil conditions.

Our equipment is new and unlike others', our downtime is an absolute minimum.