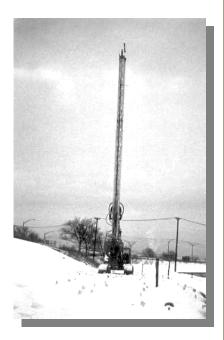

#### **EQUIPMENT**

At A.D.S. we use the newest patented technology in the world. Our equipment will and has proven itself by installing millions of feet of wick drain from depths from 60 feet up to 150 feet, and we can do any depth necessary.

#### EQUIPMENT CONTINUED

A.D.S. has experience in designing equipment and installing wick drain to depths of up to 260 ft. A.D.S. has also installed wick drain in all types of soil conditions.

A.D.S.'s equipment has versatility that is matched by no other contractor in the wick drain industry. This allows site-to-site mobilization to be hasty and efficient, enabling A.D.S. to spend more time on installing drain vs. mobilization, repair, and setup of equipment.