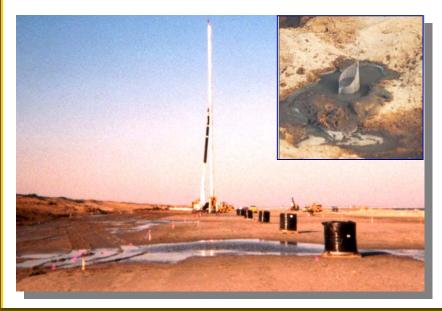

#### **EQUIPMENT**

At A.D.S. we use the newest patented technology in the world. Our equipment will and has proven itself by installing millions of feet of wick drain from depths from 60 feet up to 150 feet, and we can do any depth necessary.

Our equipment is statically driven as well as vibratory adapted to give us the ability to provide the most powerful wick rig in the United States.

The equipment delivers an unmatched 500 ton per square foot of driving force, combining static and dynamic forces to penetrate the stiff underlying striates eliminating the need to auger or drill in most soil conditions.

#### EQUIPMENT CONTINUED

A.D.S. has experience in designing equipment and installing wick drain to depths of up to 260 ft. A.D.S. has also installed wick drain in all types of soil conditions.

A.D.S.'s equipment has versatility that is matched by no other contractor in the wick drain industry. This allows site-to-site mobilization to be hasty and efficient, enabling A.D.S. to spend more time on installing drain vs. mobilization, repair, and setup of equipment.