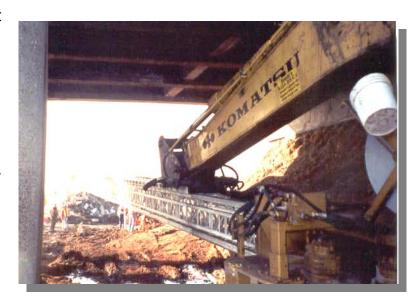

#### EQUIPMENT CONTINUED

A.D.S. has experience in designing equipment and installing wick drain to depths of up to 260 ft. A.D.S. has also installed wick drain in all types of soil conditions.

A.D.S.'s equipment has versatility that is matched by no other contractor in the wick drain industry. This allows site-to-site mobilization to be hasty and efficient, enabling A.D.S. to spend more time on installing drain vs. mobilization, repair, and setup of equipment.

A.D.S. also uses the latest proactive planning techniques to ensure that all parties of the construction process work together to produce the highest level of installation available. We become highly involved in all predecessor wick activities to ensure that owners, general contractors and/or other subcontractors receive a quality product in an efficient time frame.