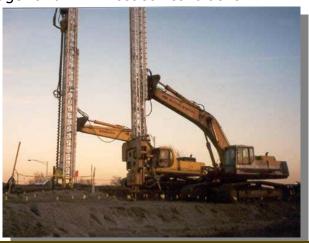

Our equipment is statically driven as well as vibratory adapted to give us the ability to provide the most powerful wick rig in the United States.

The equipment delivers an unmatched 500 ton per square foot of driving force, combining static and dynamic forces to penetrate the stiff underlying striates eliminating the need to auger or drill in most soil conditions.

#### EQUIPMENT CONTINUED

A.D.S. has experience in designing equipment and installing wick drain to depths of up to 260 ft. A.D.S. has also installed wick drain in all types of soil conditions.

A.D.S.'s equipment has versatility that is matched by no other contractor in the wick drain industry. This allows site-to-site mobilization to be hasty and efficient, enabling A.D.S. to spend more time on installing drain vs. mobilization, repair, and setup of equipment.